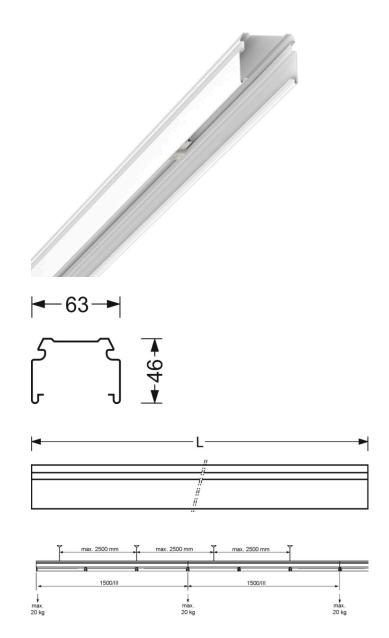

## **ELECTRICAL ENGINEERING**

46 mm

| Wiring                 |                  |                 | 7x2.5mm²                          |
|------------------------|------------------|-----------------|-----------------------------------|
| MECHANI                | cs               |                 |                                   |
| Housing colour         |                  |                 | traffic white RAL 9016            |
| Dimensions (LxWxH/DxH) |                  |                 | 3070mm x 63mm x 46mm              |
| Weight (net)           |                  |                 | 3.5kg                             |
| Type of installation   |                  |                 | Mounting rail system installation |
| Dimension              | าร               |                 |                                   |
| L<br>B                 | 3070 mm<br>63 mm | Length<br>Width |                                   |

Height